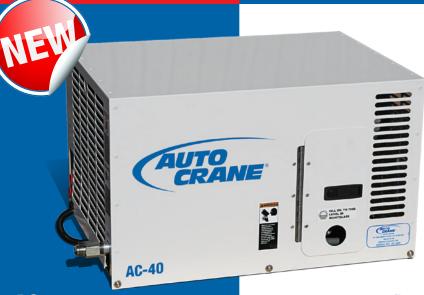

# **Auto Crane** AC-40 Air Compressor

Engineered for rugged dependability, the Auto Crane line of service truck accessories are designed to maximize productivity and enhance safety.

Reciprocating and rotary screw hydraulic truck mounted air compressors from Auto Crane deliver dependable onboard air power. Each makes a perfect performance addition to any Titan® Crane Body.

## **AC-40**

## **Reciprocating Air Compressor**

Dependable, solid 40 CFM hydraulic driven performance and long-lasting economy in a compact, single-stage, 4-cylinder system design.

**Engineered First.** Engineered to Last.

#### **Features and Benefits**

- High ouput performance
  - Delivers in the most demanding applications
- Integrated oil cooler
  - Enables longer operating times for greater productivity
- Compact and lightweight
  - Increases payload for other equipment

### **Specifications**

Width 21" 17-3/4" Height Length 28-1/2" Weight (dry) 180 lb **Amperage** 20 Voltage 12V Max Hydraulic Pressure 1450 psi Flow 12.18 gpm Delivery

40 cfm @ 100 psi

Receiving Tank (sold separately)