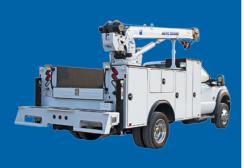

# **Auto Crane** AC-40 Air Compressor

Engineered for rugged dependability, the Auto Crane line of service truck accessories are designed to maximize productivity and enhance safety.

Reciprocating and rotary screw hydraulic truck mounted air compressors from Auto Crane deliver dependable onboard air power. Each makes a perfect performance addition to any Titan® Crane Body.